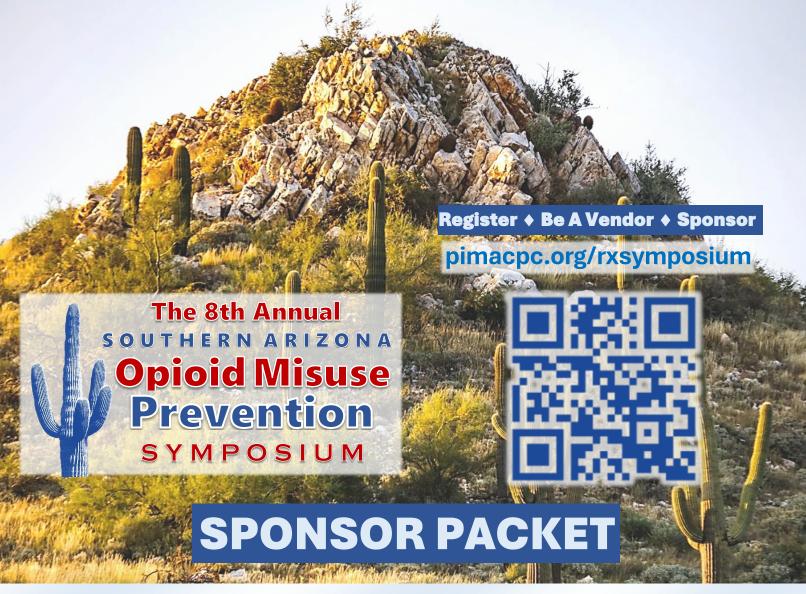

# **Creating Safe Spaces**

May 1, 2025 | 8:30 am - 5:00 pm

7350 South Nogales Highway Tucson, Arizona 85756

This project and the Pima County Community Prevention Coalition are funded in part by the Arizona Governor's Office of Youth, Faith and Family Parents Commission Grant, and the US Dept. of Health and Human Services Substance Abuse Mental Health Services Administration Drug Free Communities Support Program, through Portable Practical Educational Preparation (PPEP), Inc.